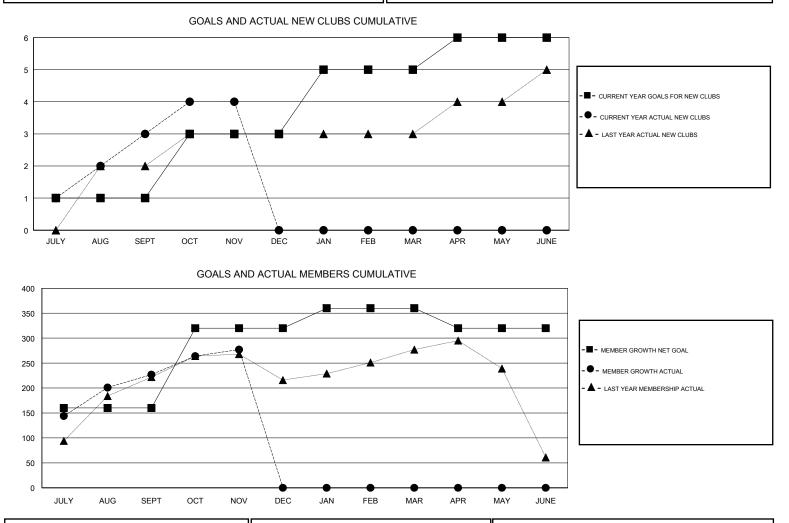

## EK PHANG BOBBY ENG GMT:

| GMT: EK PHANG BOBBY ENG LOCA<br>Clubs<br>RESULTS FOR 2017-2018 |   |   |   | TION MALAYSIA GMT CA<br>Members<br>RESULTS FOR 2017-2018 |     |    |    |               |               |           |               |               |                           |                         |                                                    |
|----------------------------------------------------------------|---|---|---|----------------------------------------------------------|-----|----|----|---------------|---------------|-----------|---------------|---------------|---------------------------|-------------------------|----------------------------------------------------|
|                                                                |   |   |   |                                                          |     |    |    | QUARTER       | NEW CLUB GOAL | NEW CLUBS | DROPPED CLUBS | QUARTER       | MEMBER GROWTH NET<br>GOAL | MEMBER GROWTH<br>ACTUAL | DROPPED<br>MEMBERS ACTUAL<br>(including transfers) |
|                                                                |   |   |   |                                                          |     |    |    | JULY/AUG/SEPT | 1             | 3         | 1             | JULY/AUG/SEPT | 160                       | 315                     | 80                                                 |
| OCT/NOV/DEC                                                    | 2 | 1 | 0 | OCT/NOV/DEC                                              | 160 | 82 | 30 |               |               |           |               |               |                           |                         |                                                    |
| JAN/FEB/MAR                                                    | 2 | 0 | 0 | JAN/FEB/MAR                                              | 40  | 0  | 0  |               |               |           |               |               |                           |                         |                                                    |
| APR/MAY/JUNE                                                   | 1 | 0 | 0 | APR/MAY/JUNE                                             | -40 | 0  | 0  |               |               |           |               |               |                           |                         |                                                    |